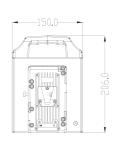

# **DIMENSIONS**

# Appearance

 Size
 438x267x26mm

 Weight
 2.6kg

 Casing
 AL6063

 Color
 Dark Grey