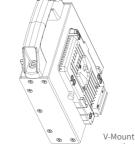

# ACCESSORIES (Accessories not included unless otherwise stated)

Voltage:14.8V

USB output:5V/1A

Power input:D-TAP port

V-Mount Battery Holder (2440010775)