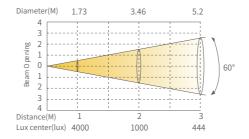

d the pictures been taken are more natural and softer; The compact and thin design is convenient to carry and install; The overall design is fashionable, solid and durable. Suitable for all kinds of Live stream room, teletorium, film studio etc.



# ■ PRODUCT PARAMETERS

#### Optical system

Light source 392pcs High Power SMD LED

CCT 3200K/5000K Angle 45°/60°

Optical parameters CRI≥98, TICL≥98, R9≥98

#### Control System

Dimmer Precise Knob Dimmer
Cooling Direct Convection

#### **Work Environment**

Ambient Temp 0°C-45°C IP Rated IP20

#### **Electrical Specs**

Voltage DC24V/5A Max. Power 100W

Power Connection AC/DC Adaptor or Lithium Battery Pack

# Appearance

 Size
 438x267x26mm

 Weight
 2.6kg

 Casing
 AL6063

 Color
 Dark Grey

# Certification

CE

## ILLUMINANCE AT DISTANCE



# **DIMENSIONS**



# ACCESSORIES (Accessories not included unless otherwise stated)



Voltage:14.8V

USB output:5V/1A

Power input:D-TAP port

V-Mount Battery Holder (2440010775)