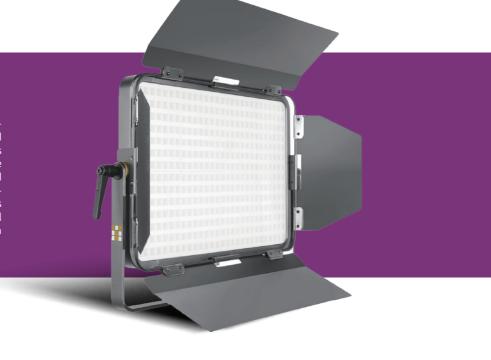

# ■ PRODUCT INTRODUCTION

With the new generation of LED light technology, high CRI, R9 and TLCI, super soft light and not dazzling, Y-Plano is very delicate when it is shinning on the face of the characters, and the pictures been taken are more natural and softer; The compact and thin design is convenient to carry and install; The overall design is fashionable, solid and durable. Suitable for all kinds of Live stream room, teletorium, film studio etc.

# Appearance

 Size
 438x267x26mm

 Weight
 2.6kg

 Casing
 AL6063

 Color
 Dark Grey