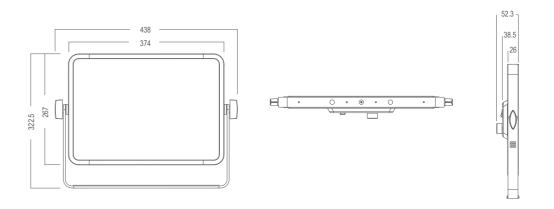

# **DIMENSIONS**

# Appearance

 Size
 438x267x26mm

 Weight
 2.6kg

 Casing
 AL6063

 Color
 Dark Grey